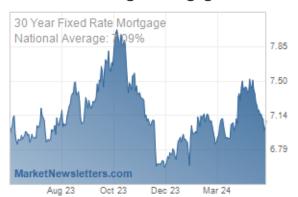

#### National Average Mortgage Rates

|                                  | Rate      | Change | Points |
|----------------------------------|-----------|--------|--------|
| Mortgage News I                  | Daily     |        |        |
| 30 Yr. Fixed                     | 7.09%     | +0.07  | 0.00   |
| 15 Yr. Fixed                     | 6.56%     | +0.03  | 0.00   |
| 30 Yr. FHA                       | 6.62%     | +0.07  | 0.00   |
| 30 Yr. Jumbo                     | 7.35%     | +0.04  | 0.00   |
| 5/1 ARM                          | 7.30%     | +0.06  | 0.00   |
| Freddie Mac                      |           |        |        |
| 30 Yr. Fixed                     | 7.02%     | -0.42  | 0.00   |
| 15 Yr. Fixed                     | 6.28%     | -0.48  | 0.00   |
| Mortgage Banker                  | rs Assoc. |        |        |
| 30 Yr. Fixed                     | 7.08%     | -0.10  | 0.63   |
| 15 Yr. Fixed                     | 6.61%     | +0.01  | 0.65   |
| 30 Yr. FHA                       | 6.89%     | -0.03  | 0.94   |
| 30 Yr. Jumbo                     | 7.22%     | -0.09  | 0.58   |
| <b>5/1 ARM</b> Rates as of: 5/17 | 6.56%     | -0.04  | 0.66   |