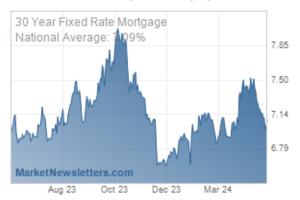

#### National Average Mortgage Rates

|                                  | Rate      | Change | Points |
|----------------------------------|-----------|--------|--------|
| Mortgage News I                  | Daily     |        |        |
| 30 Yr. Fixed                     | 7.09%     | +0.07  | 0.00   |
| 15 Yr. Fixed                     | 6.56%     | +0.03  | 0.00   |
| 30 Yr. FHA                       | 6.62%     | +0.07  | 0.00   |
| 30 Yr. Jumbo                     | 7.35%     | +0.04  | 0.00   |
| 5/1 ARM                          | 7.30%     | +0.06  | 0.00   |
| Freddie Mac                      |           |        |        |
| 30 Yr. Fixed                     | 7.02%     | -0.42  | 0.00   |
| 15 Yr. Fixed                     | 6.28%     | -0.48  | 0.00   |
| Mortgage Banker                  | rs Assoc. |        |        |
| 30 Yr. Fixed                     | 7.08%     | -0.10  | 0.63   |
| 15 Yr. Fixed                     | 6.61%     | +0.01  | 0.65   |
| 30 Yr. FHA                       | 6.89%     | -0.03  | 0.94   |
| 30 Yr. Jumbo                     | 7.22%     | -0.09  | 0.58   |
| <b>5/1 ARM</b> Rates as of: 5/17 | 6.56%     | -0.04  | 0.66   |