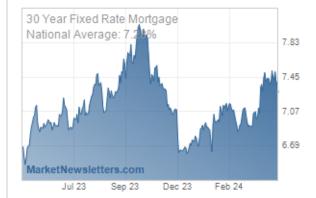

### National Average Mortgage Rates

|                                    | Rate      | Change | Points |  |
|------------------------------------|-----------|--------|--------|--|
| Mortgage News                      | Daily     |        |        |  |
| 30 Yr. Fixed                       | 7.28%     | -0.09  | 0.00   |  |
| 15 Yr. Fixed                       | 6.75%     | -0.07  | 0.00   |  |
| 30 Yr. FHA                         | 6.70%     | -0.12  | 0.00   |  |
| 30 Yr. Jumbo                       | 7.48%     | -0.07  | 0.00   |  |
| 5/1 ARM                            | 7.35%     | -0.07  | 0.00   |  |
| Freddie Mac                        |           |        |        |  |
| 30 Yr. Fixed                       | 7.22%     | -0.22  | 0.00   |  |
| 15 Yr. Fixed                       | 6.47%     | -0.29  | 0.00   |  |
| Mortgage Banke                     | rs Assoc. |        |        |  |
| 30 Yr. Fixed                       | 7.24%     | +0.11  | 0.66   |  |
| 15 Yr. Fixed                       | 6.75%     | +0.11  | 0.64   |  |
| 30 Yr. FHA                         | 7.01%     | +0.11  | 0.94   |  |
| 30 Yr. Jumbo                       | 7.45%     | +0.05  | 0.56   |  |
| <b>5/1 ARM</b><br>Rates as of: 5/3 | 6.64%     | +0.12  | 0.87   |  |